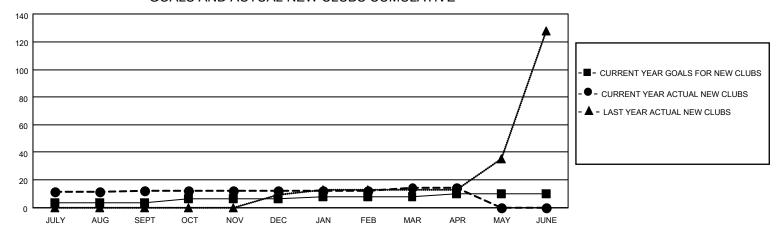

## GOALS AND ACTUAL NEW CLUBS CUMULATIVE

## MONTHLY MEMBERSHIP PROGRESS REPORT

LOCATION INDIA District 3232B2 Results as of: 4/30/2022

| Clubs RESULTS FOR 2021-2022 |   |    |   | Members RESULTS FOR 2021-2022 |     |     |       |
|-----------------------------|---|----|---|-------------------------------|-----|-----|-------|
|                             |   |    |   |                               |     |     |       |
| JULY/AUG/SEPT               | 3 | 12 | 0 | JULY/AUG/SEPT                 | 450 | 384 | 102   |
| OCT/NOV/DEC                 | 3 | 0  | 2 | OCT/NOV/DEC                   | 50  | 95  | 2,168 |
| JAN/FEB/MAR                 | 2 | 2  | 0 | JAN/FEB/MAR                   | 50  | 201 | 193   |
| APR/MAY/JUNE                | 2 | 0  | 0 | APR/MAY/JUNE                  | 50  | 61  | 9     |