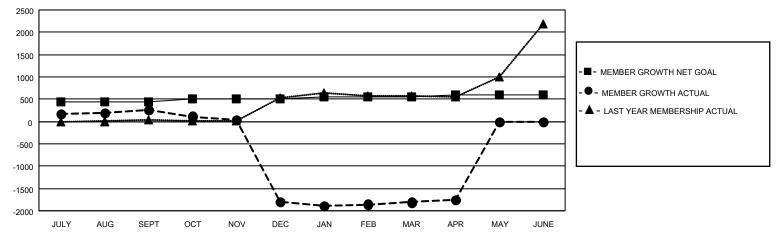

## GOALS AND ACTUAL MEMBERS CUMULATIVE

| DROPPED CLUBS: 2 |       | 61 CLUBS OF 190 ADDED 1 OR<br>MORE NEW MEMBERS | GENDER DISTRIBUTION                   |                |  |
|------------------|-------|------------------------------------------------|---------------------------------------|----------------|--|
|                  |       | WORLE NEW WEWBERG                              | MALE                                  | 2,547 (57.25%) |  |
|                  |       |                                                | FEMALE                                | 1,902 (42.75%) |  |
| DROPPED MEMBERS  |       |                                                | NON BINARY                            | 0 (0.00%)      |  |
|                  |       |                                                | PREFER NOT TO ANSWER                  | 0 (0.00%)      |  |
| DECEASED         | 6     |                                                |                                       |                |  |
| CLUB CANCELLED   | 0     | CLICK HERE FOR CUMULATIVE                      | TOTAL FAMILY UNIT MEMBERS 3,927       |                |  |
| OTHER            | 2,466 | MEMBERSHIP DATA                                |                                       |                |  |
| TOTAL            | 2,472 |                                                | FAMILY MEMBERS PAYING HALF DUES 2,825 |                |  |
|                  |       |                                                |                                       |                |  |

## MONTHLY MEMBERSHIP PROGRESS REPORT

LOCATION INDIA District 3232B2 Results as of: 4/30/2022

| Clubs RESULTS FOR 2021-2022 |   |    |   | Members RESULTS FOR 2021-2022 |     |     |       |
|-----------------------------|---|----|---|-------------------------------|-----|-----|-------|
|                             |   |    |   |                               |     |     |       |
| JULY/AUG/SEPT               | 3 | 12 | 0 | JULY/AUG/SEPT                 | 450 | 384 | 102   |
| OCT/NOV/DEC                 | 3 | 0  | 2 | OCT/NOV/DEC                   | 50  | 95  | 2,168 |
| JAN/FEB/MAR                 | 2 | 2  | 0 | JAN/FEB/MAR                   | 50  | 201 | 193   |
| APR/MAY/JUNE                | 2 | 0  | 0 | APR/MAY/JUNE                  | 50  | 61  | 9     |